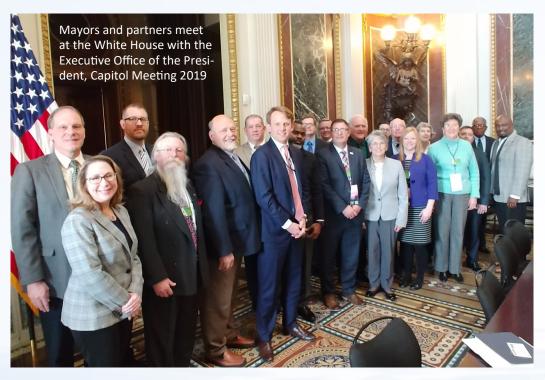

## Mayors can use MRCTI for collective support of local projects

City Mayors can influence national policy the most through their own regional development efforts. If you are a Mayor, an MRCTI partner, or collaborator then use the Capitol Meeting to forward your projects that in turn move our region forward.